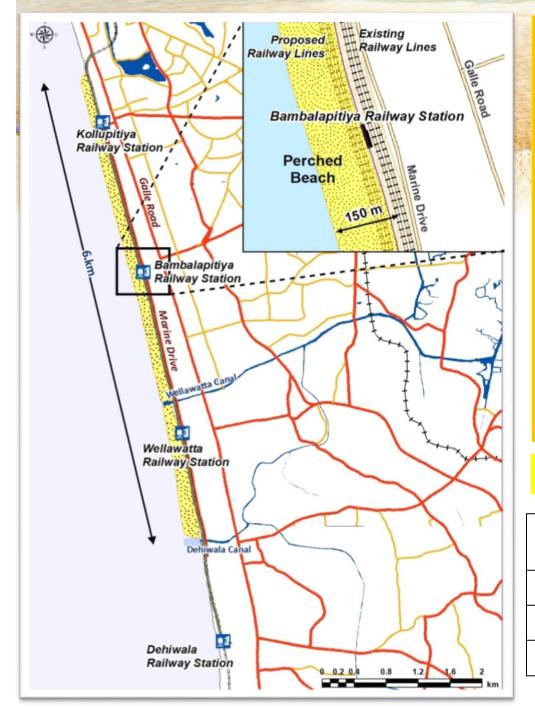

# RECREATION BEACH / WATER FRONT PROJECT COLPETTY TO DEHIWALA CANAL OUTLET

Ministry of Megapolis and Western Development wishes to invite potential investors / developers to submit proposals to reclaim and develop a beachfront, stretching from Colpetty to Dehiwala along the existing western coastal belt of Sri Lanka. The proposed beachfront is principally expected to be used for recreational activities of the general public. Components such as water sports, safe sea bathing areas, amusement & theme parks, world class aquariums, turtle parks, smart car parks, beach boutiques, jogging tracks / walking paths, food courts, children's play areas, relaxing places, leisure activities, etc. are expected to be established within the proposed beachfront along with beautiful landscapes which will bring a world class and cozy atmosphere to the area. Further, it will create spaces to enhance tourist attraction.

The approximate land extents of the proposed beachfront are tabulated

|        | Colpetty to<br>Bambalapitiya | Bambalapitiya<br>to Wellawatta | Wellawatta to<br>Dehiwala | Total        |
|--------|------------------------------|--------------------------------|---------------------------|--------------|
| Length | 2.5 km                       | 1.8 km                         | 1.7 km                    | 6 km         |
| Width  | 110m to 140m                 | 140m                           | 140m to 200m              | 110m to 200m |
| Area   | 30ha                         | 25ha                           | 30ha                      | 85ha         |